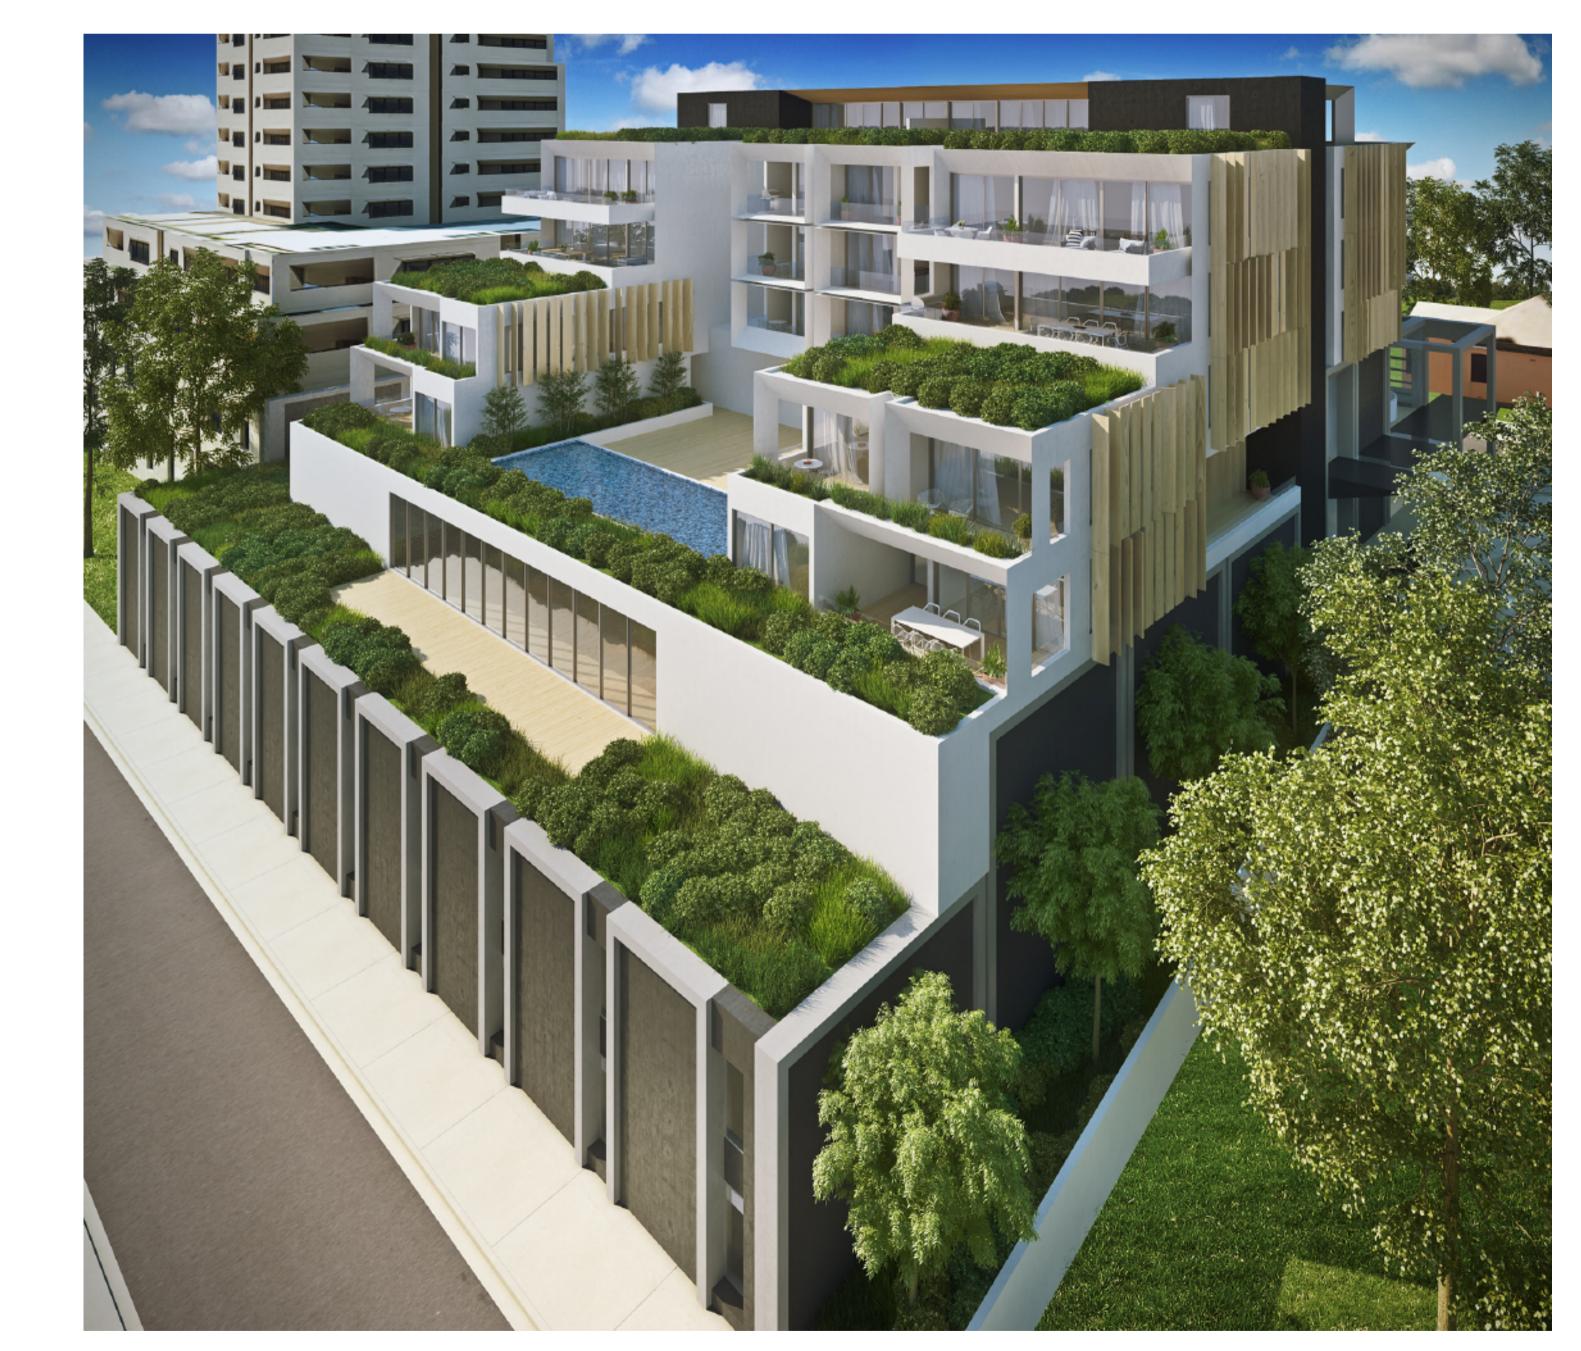

NORTH PERSPECTIVE - macpherson street

NORTH WEST PERSPECTIVE - macpherson street

SOUTH EAST PERSPECTIVE - chesterfield lane

aleksandar 1222 project no: key: proposed photomotages project: title: design group client: architecture+urban planning+interiors all landscaped areas to landscape architect's detail: PP18 issue A 41 Albion Avenue, Paddington NSW 2021 Australia **p** 02 9361 5560 **f** 9361 0590 www.aleksandardesigngroup.com.au drawing no: 113 Macpherson Street, BRONTE date: 06 march 2014 NSW 2024 nominated architect aleksandar jelicic registration no. 7167 Winston Langley Burlington Lot 19-21 DP 192094, Lot 22 DP 72912 © copyright aleksandar design group pty ltd